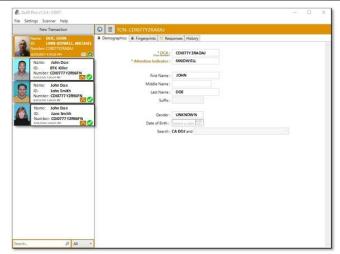

## **CDI Question of Identity System (QuID)**

Demographic Screen

The CDI QuID System allows law enforcement to quickly identify persons at the beginning of the booking process before a permanent "Custody" record is created in a local Records/Jail Management System. QuID can be customized to capture any specified thumb or finger sequence for searching in a local AFIS or, with the CDI CTMC, to the DOJ Transaction Router Gateway. QuID is a lightweight application that can be deployed to virtually any Windows-based PC.

The QuID Client supports most common application protocols, including FTP, SMTP and SFTP. The QuID Client supports industry standard EBTS interfaces and can quickly integrate into any agency workflow. The QuID Client, when integrated with the CDI CTMC, can display rich responses to users, including biographic information, mug shots, wants and warrants and other bolo-type information.