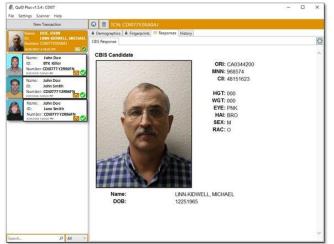

The QuID Client supports most common application protocols, including FTP, SMTP and SFTP. The QuID Client supports industry standard EBTS interfaces and can quickly integrate into any agency workflow. The QuID Client, when integrated with the CDI CTMC, can display rich responses to users, including biographic information, mug shots, wants and warrants and other bolo-type information.

**Response Screen** 